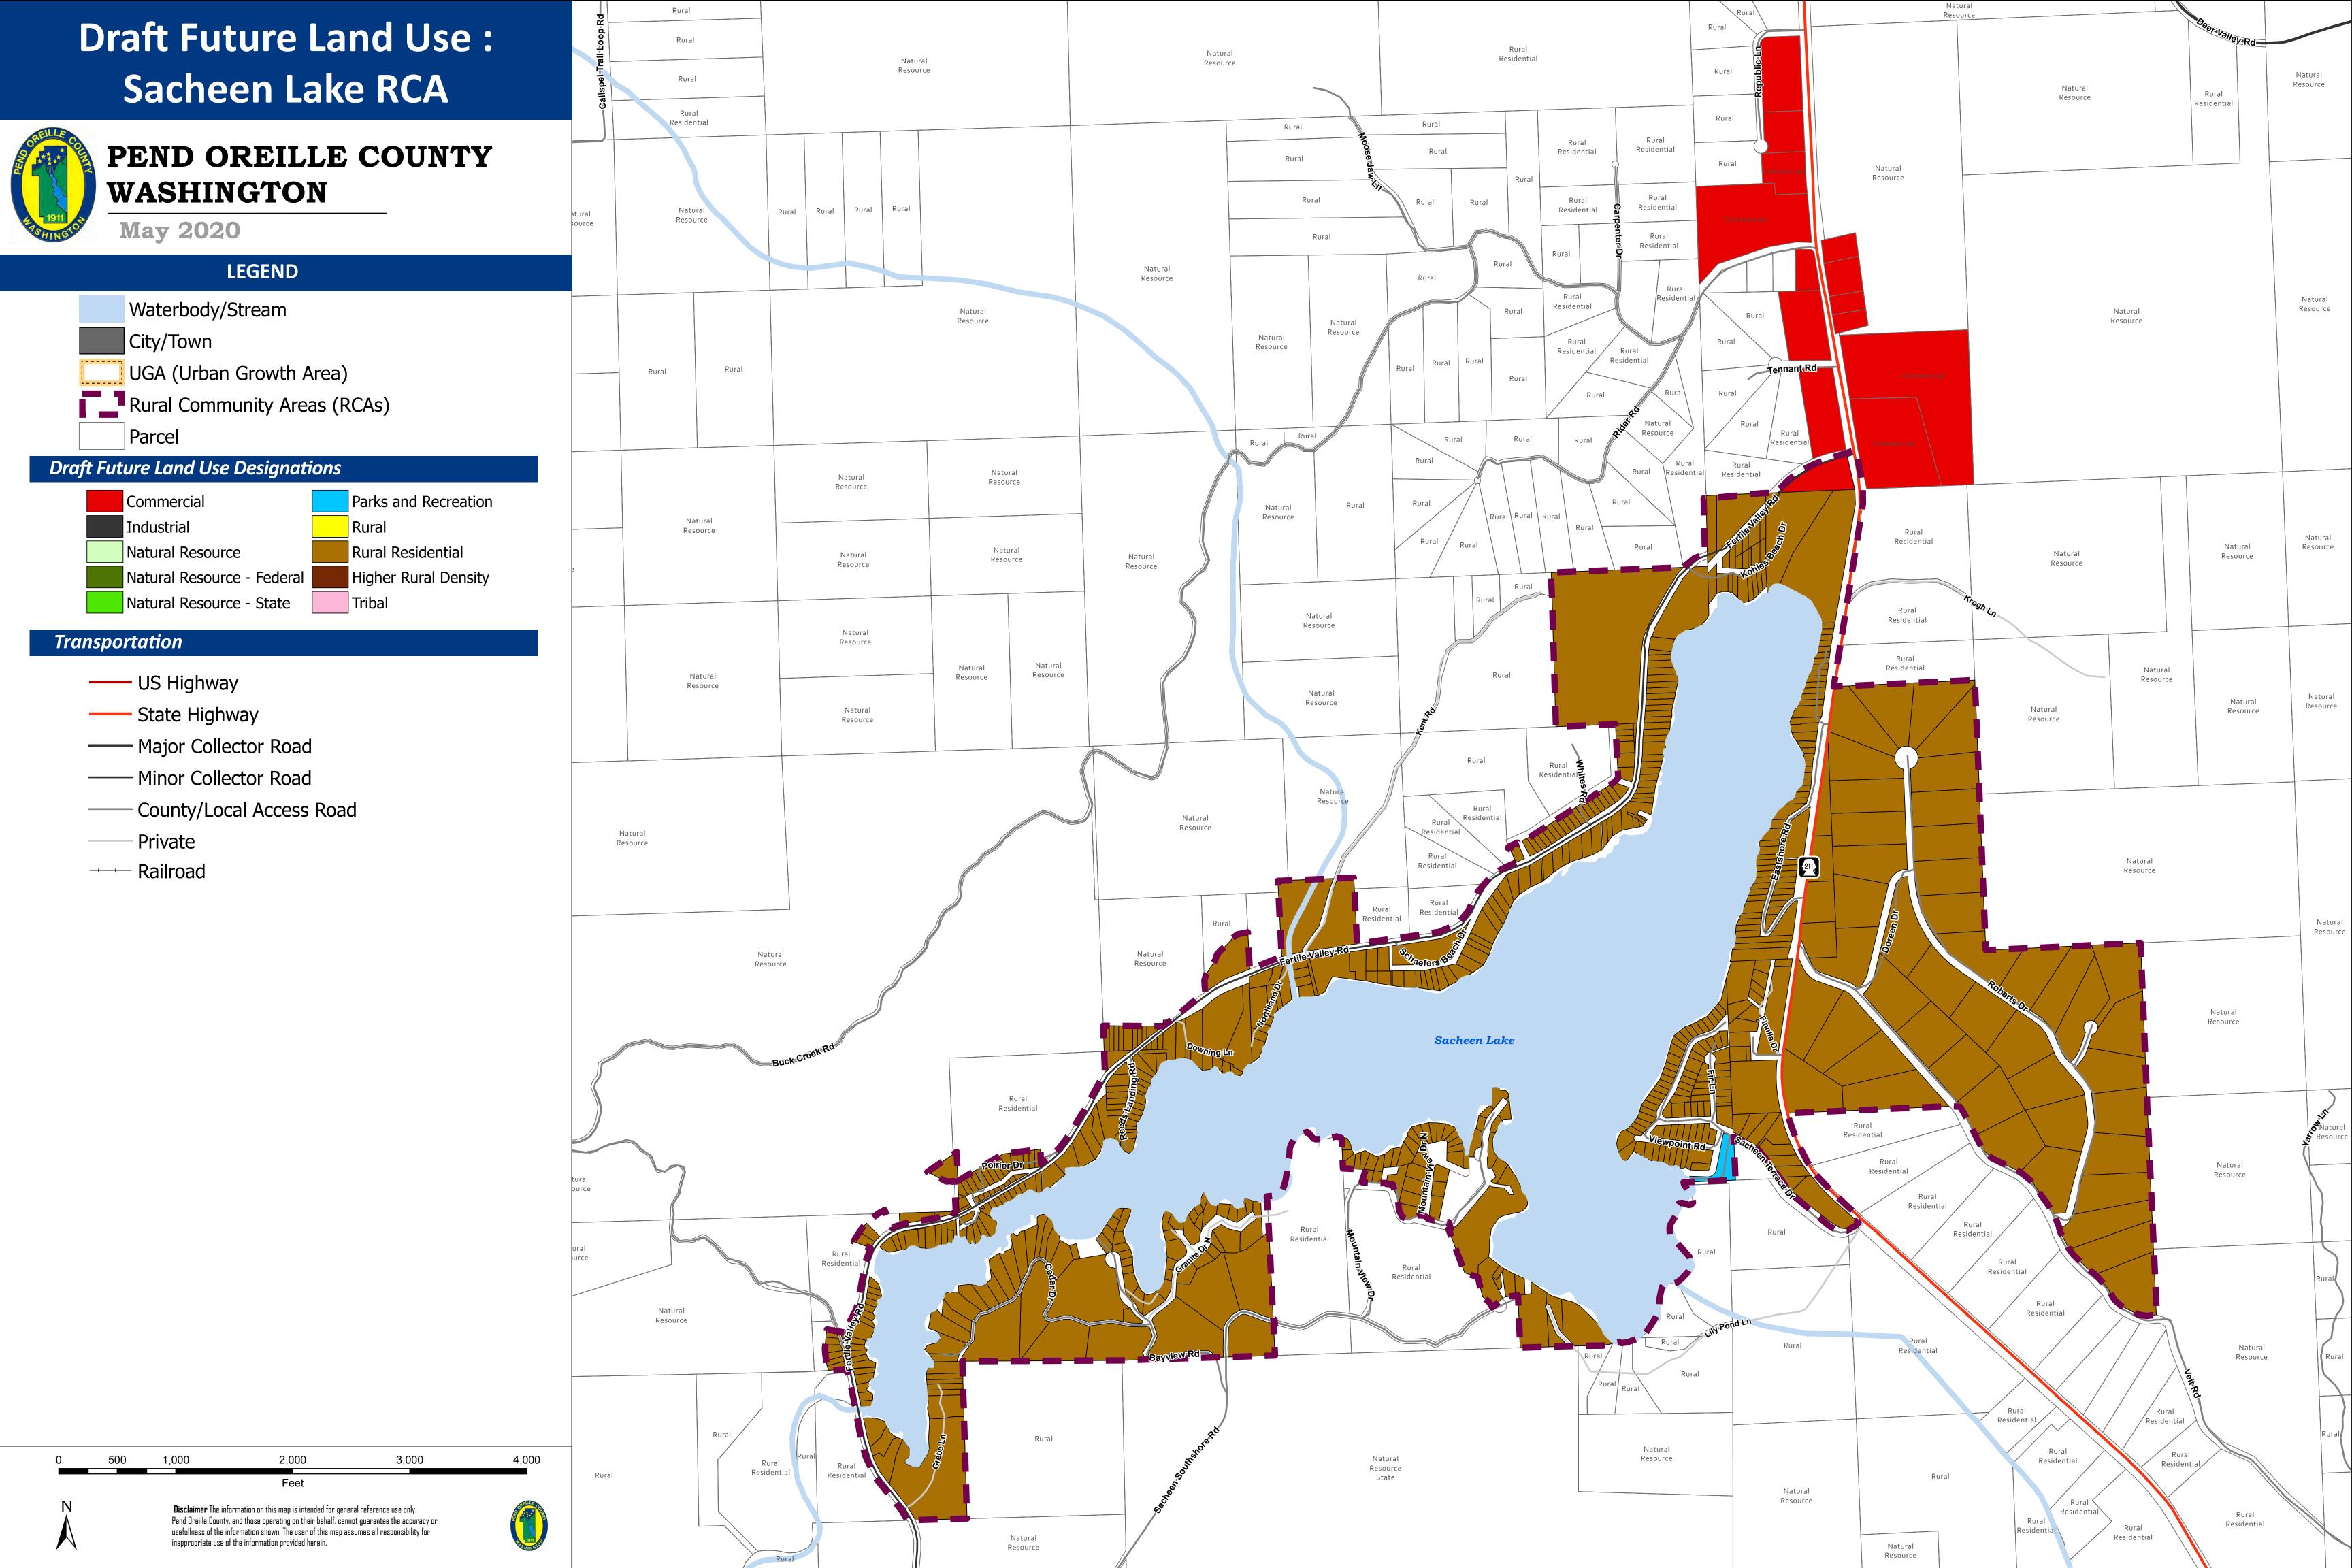

# Draft Future Land Use : Lenora/Skookum Rendezvous RCA

0 125

125 250

750

1,000

**Disclaimer** The information on this map is intended for general reference use only. Pend Dreille County, and those operating on their behalf, cannot guarantee the accuracy or usefullness of the information shown. The user of this map assumes all responsibility for inappropriate use of the information provided herein.

#### Transportation

- —— US Highway
- ------ State Highway
- —— Major Collector Road
- —— Minor Collector Road
- ------ County/Local Access Road
- Private
- ----- Railroad

| 0 | 187.5                                                                                                                                                                                                                                                                                                                                         | 375 | 750  | 1,125 | 1,500 |
|---|-----------------------------------------------------------------------------------------------------------------------------------------------------------------------------------------------------------------------------------------------------------------------------------------------------------------------------------------------|-----|------|-------|-------|
|   |                                                                                                                                                                                                                                                                                                                                               |     | Feet |       |       |
| N | <b>Disclaimer</b> The information on this map is intended for general reference use only.<br>Pend Dreille County, and those operating on their behalf, cannot guarantee the accuracy or<br>usefullness of the information shown. The user of this map assumes all responsibility for<br>inappropriate use of the information provided herein. |     |      |       |       |

Residential

Parks and

Rural Residential

Rural

Residential

Rural

Residential

Recreation

Rural

Residential

Rural Residential

Rural Residential

Pend Oreille **River** 