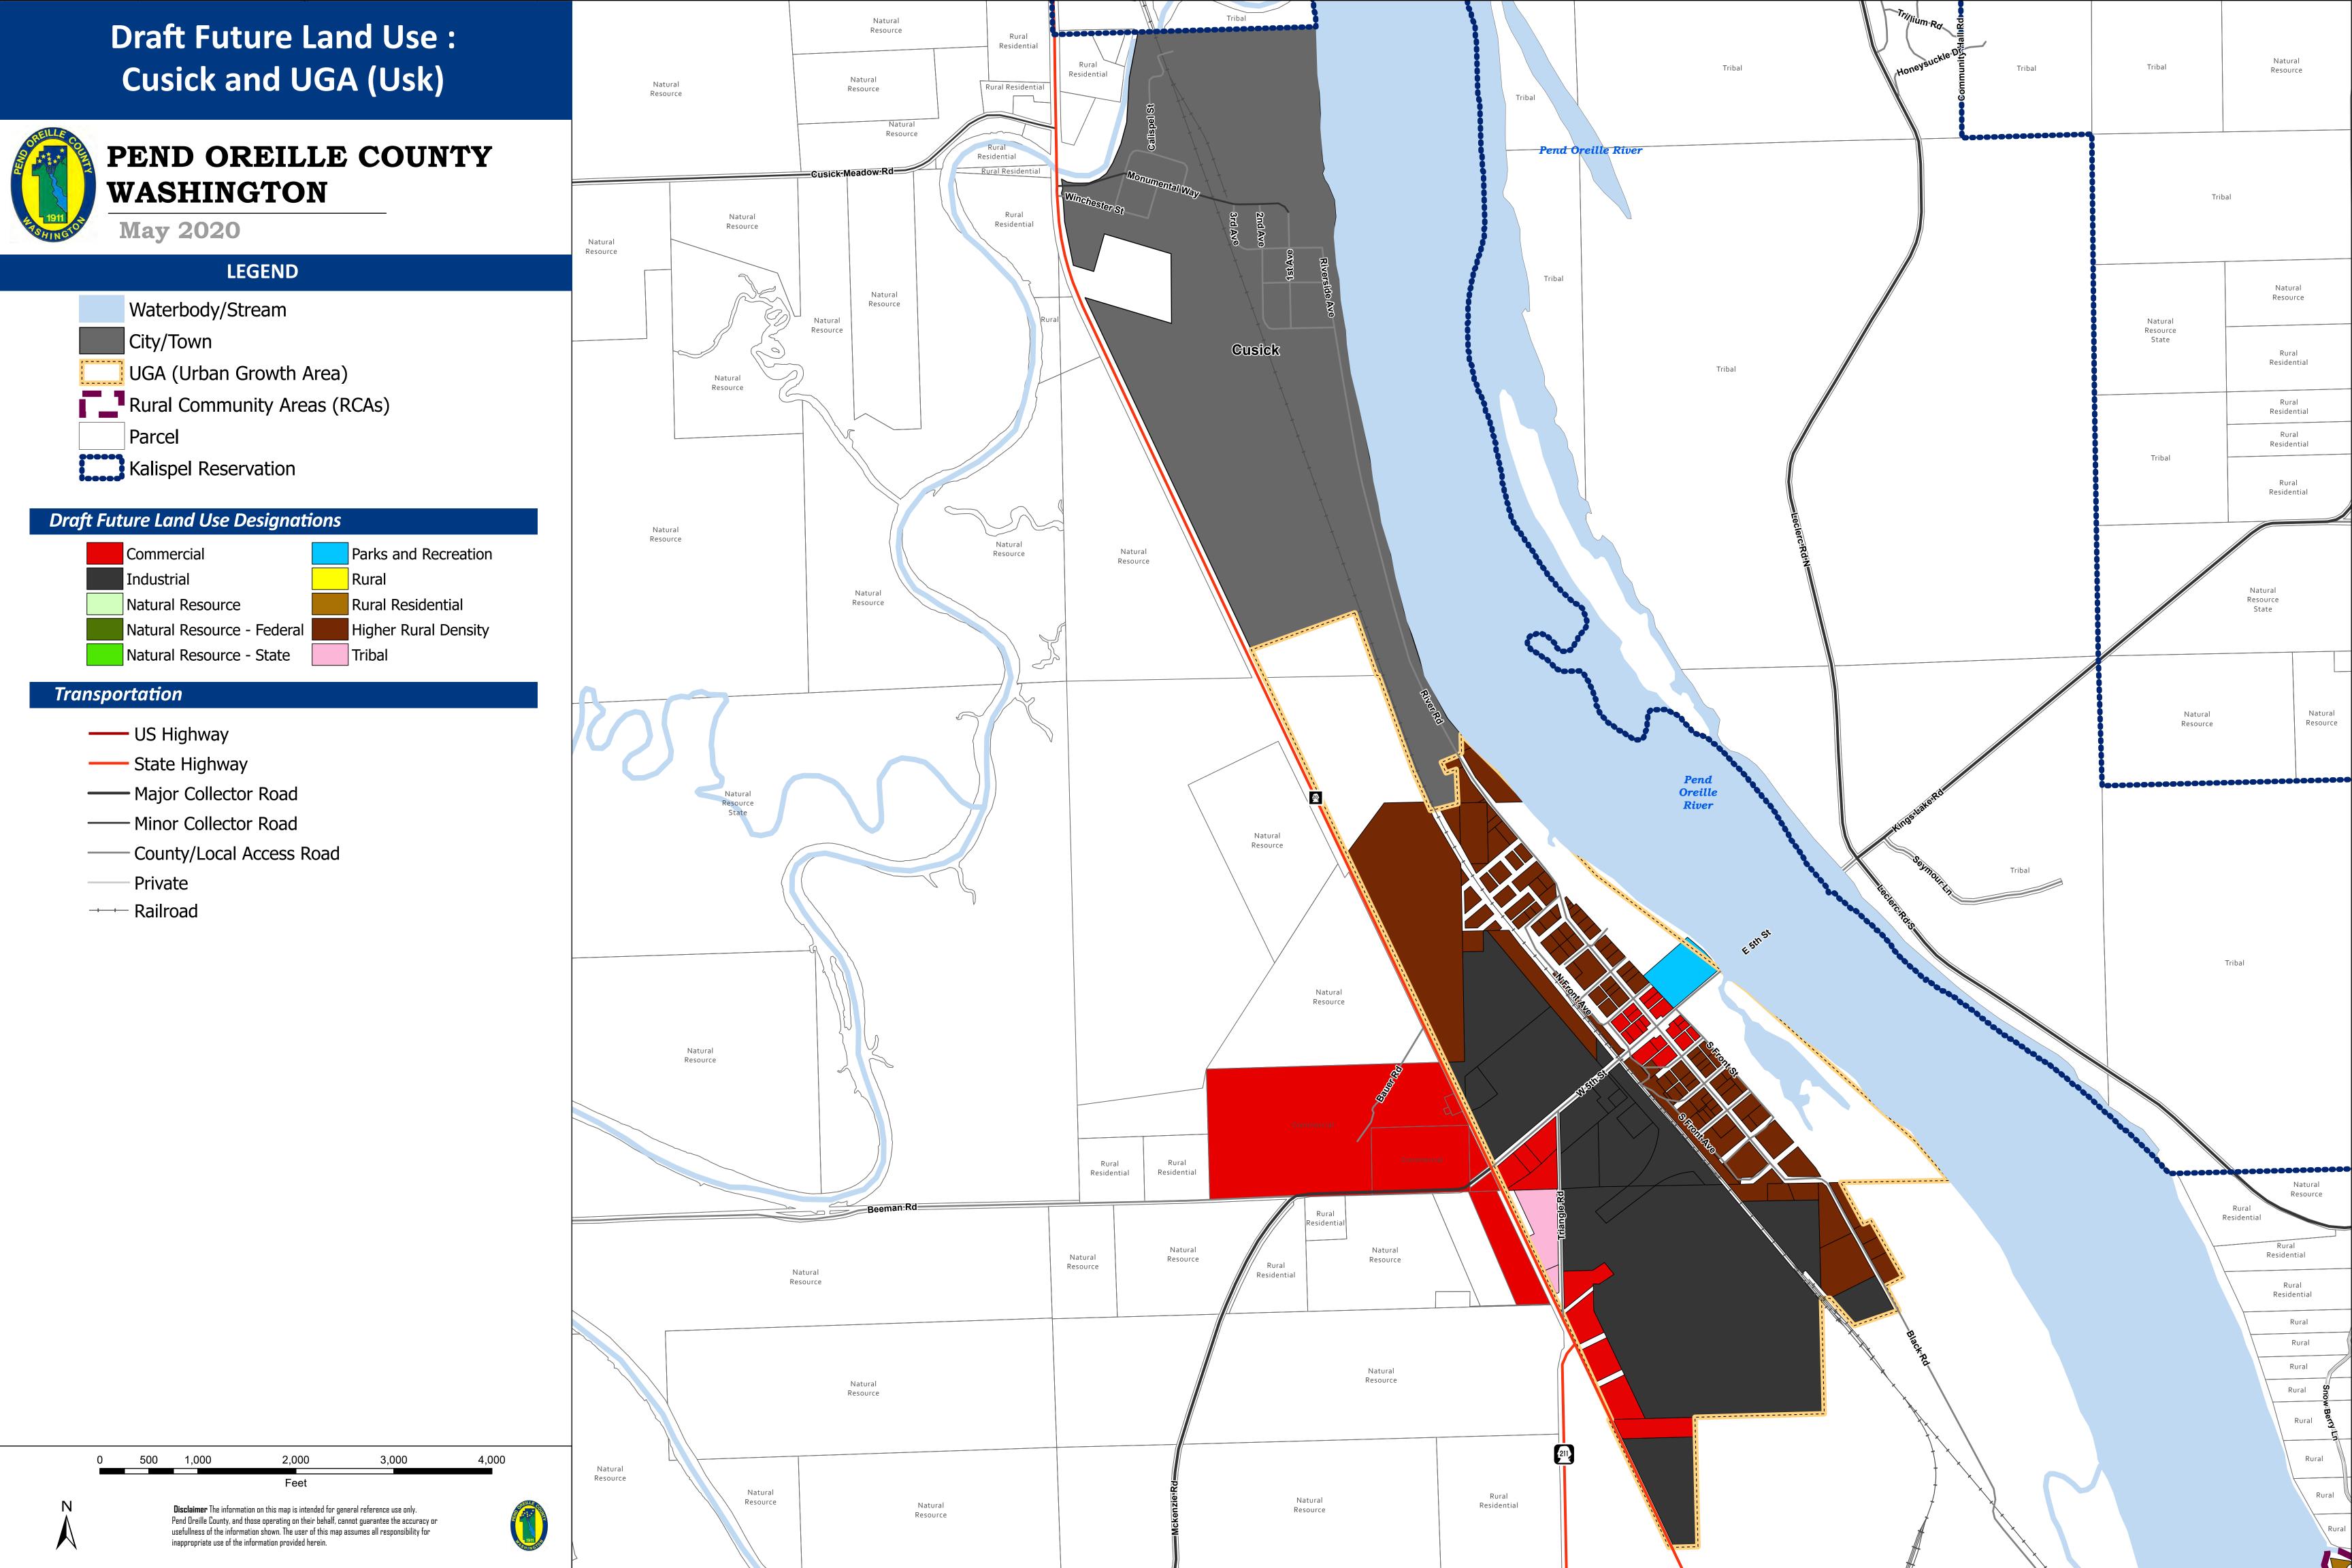

## **Rural Community Areas** &

UGAs

#### PEND OREILLE COUNTY WASHINGTON

**April 2020** 

## LEGEND

| City/Town                   |
|-----------------------------|
| UGA (Urban Growth Area)     |
|                             |
| ProposedRuralCommunityAreas |
| Waterbody                   |
| Waterbody                   |
| Kalispel Reservation        |

| Transportation |                          |  |  |  |  |  |
|----------------|--------------------------|--|--|--|--|--|
|                | US Highway               |  |  |  |  |  |
|                | State Highway            |  |  |  |  |  |
|                | Major Collector Road     |  |  |  |  |  |
|                | Minor Collector Road     |  |  |  |  |  |
|                | County/Local Access Road |  |  |  |  |  |
|                | Railroad                 |  |  |  |  |  |

#### Map Extent

Sources: Esri, USGS, NOAA