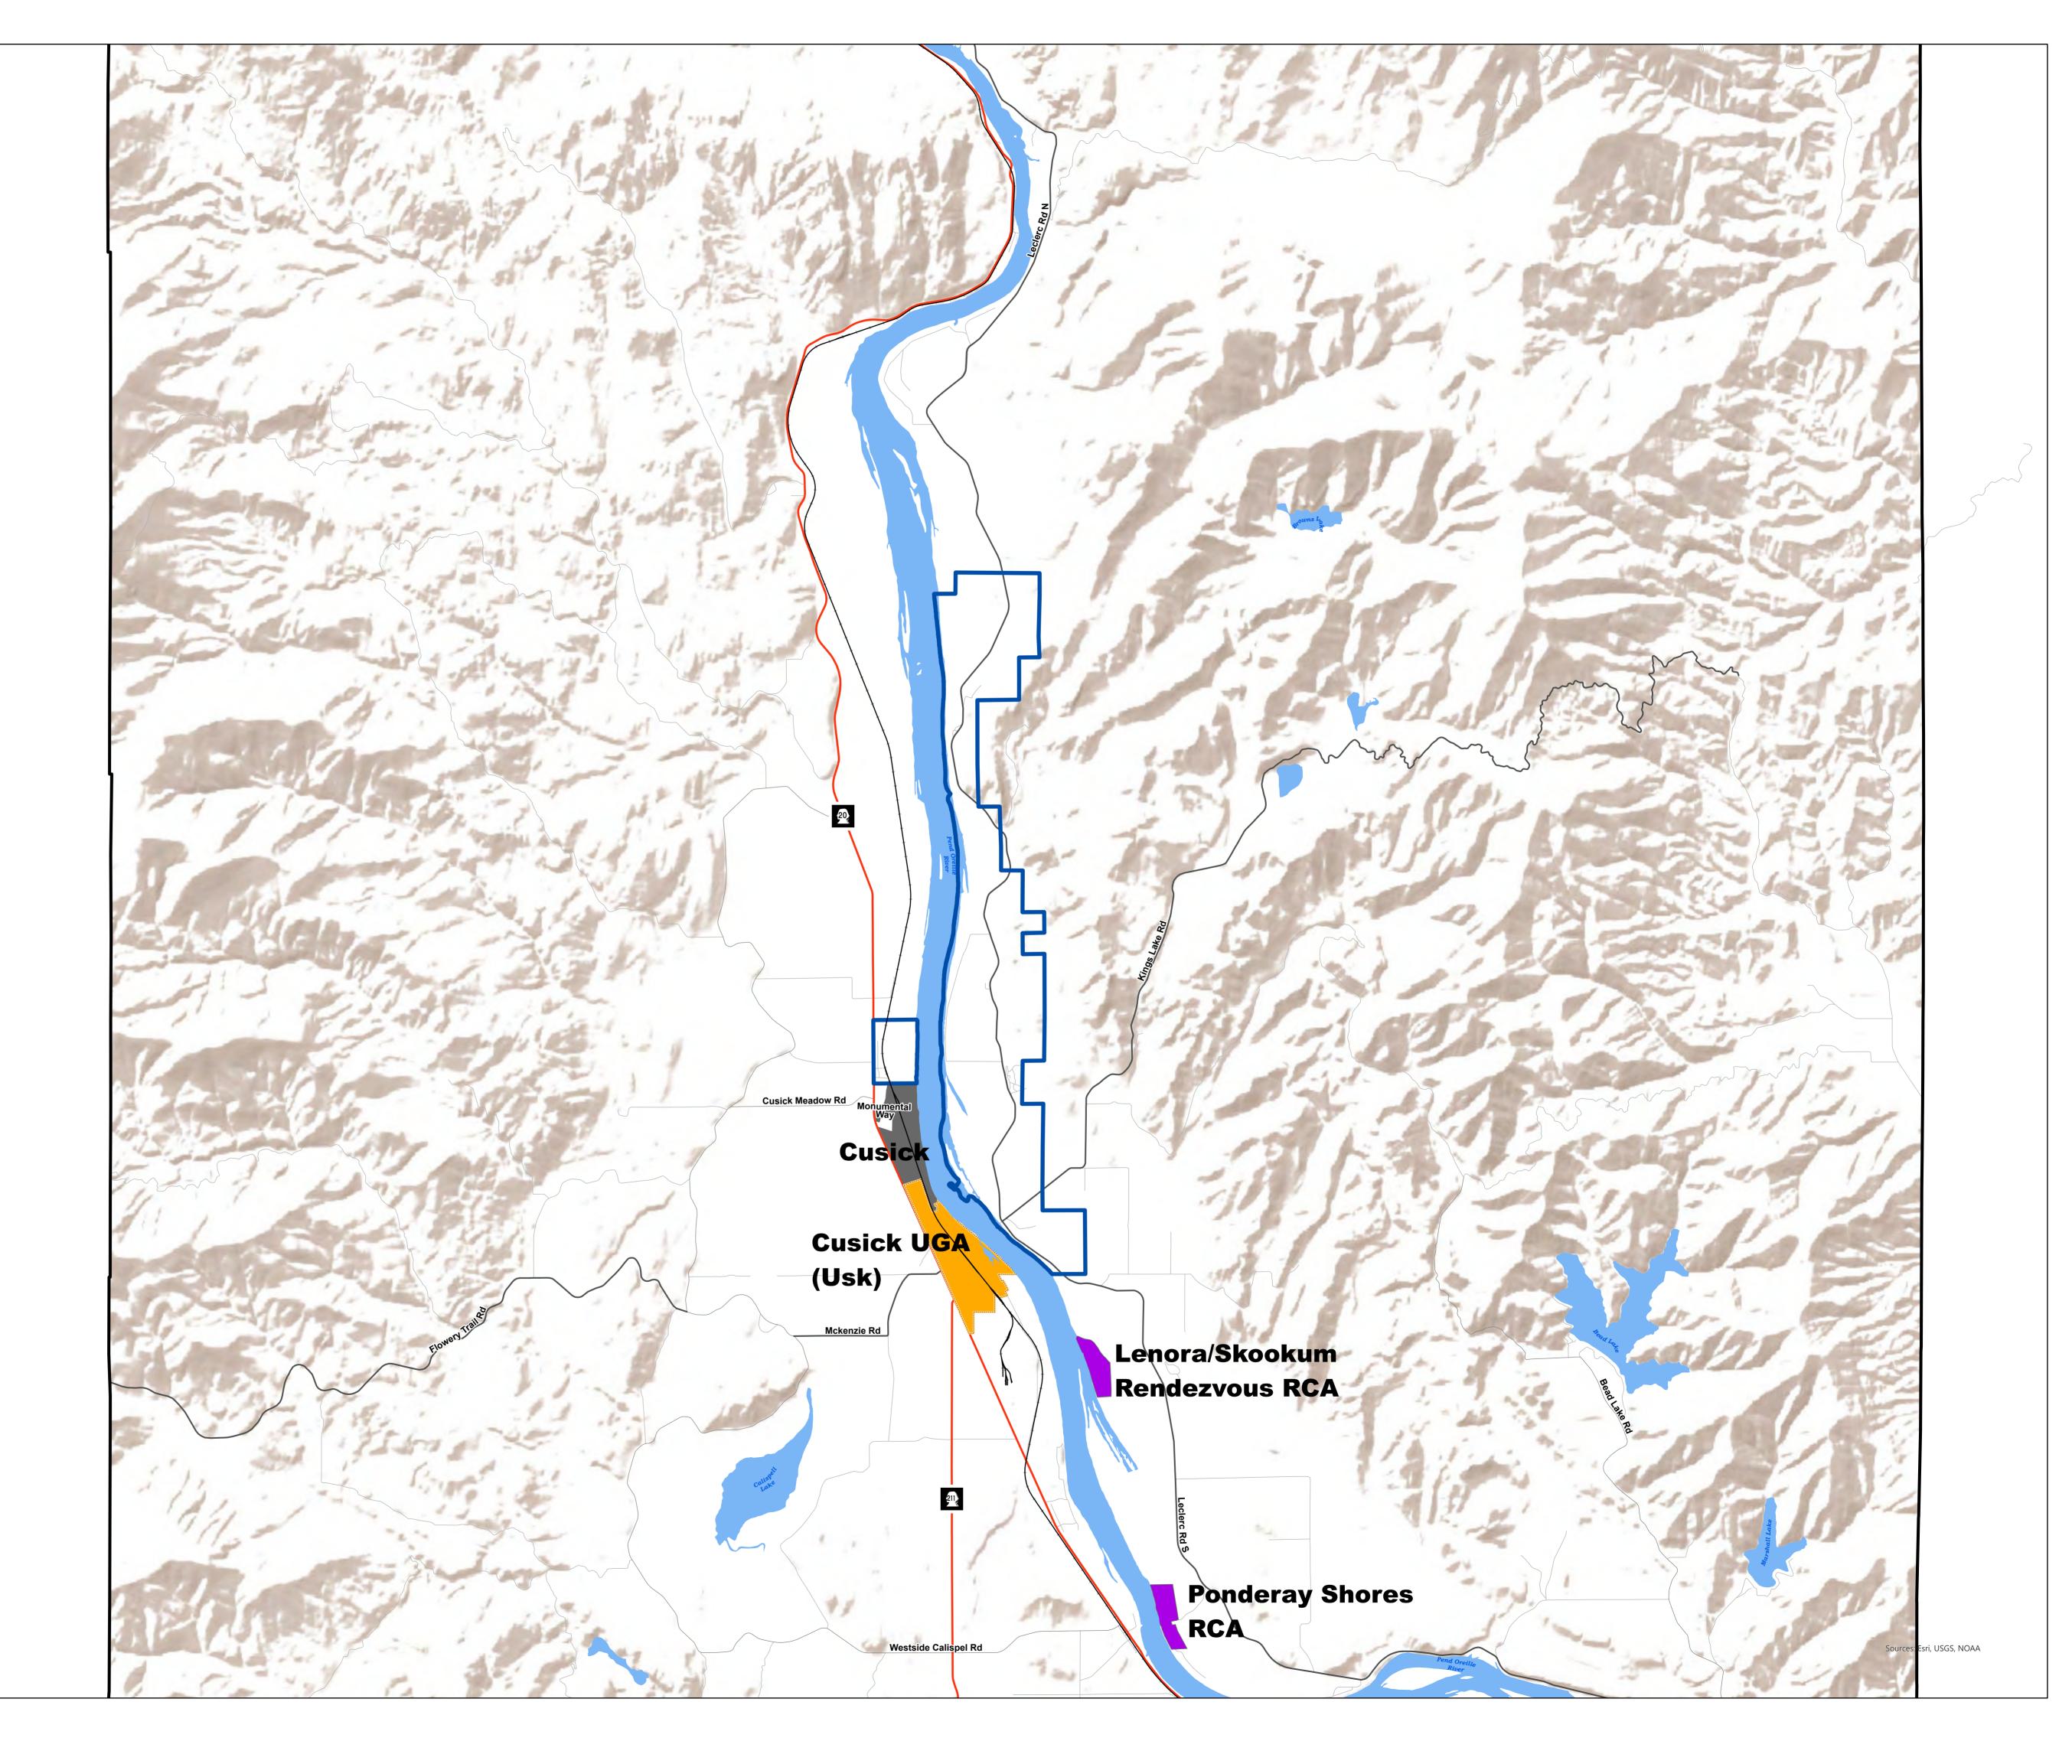

## **Rural Community Areas** &

UGAs

## LEGEND

| City/Town                   |
|-----------------------------|
| UGA (Urban Growth Area)     |
|                             |
| ProposedRuralCommunityAreas |
| Waterbody                   |
| Waterbody                   |
| Kalispel Reservation        |

| Transportation |                          |  |  |  |  |  |
|----------------|--------------------------|--|--|--|--|--|
|                | US Highway               |  |  |  |  |  |
|                | State Highway            |  |  |  |  |  |
|                | Major Collector Road     |  |  |  |  |  |
|                | Minor Collector Road     |  |  |  |  |  |
|                | County/Local Access Road |  |  |  |  |  |
|                | Railroad                 |  |  |  |  |  |

#### Map Extent

Sources: Esri, USGS, NOAA