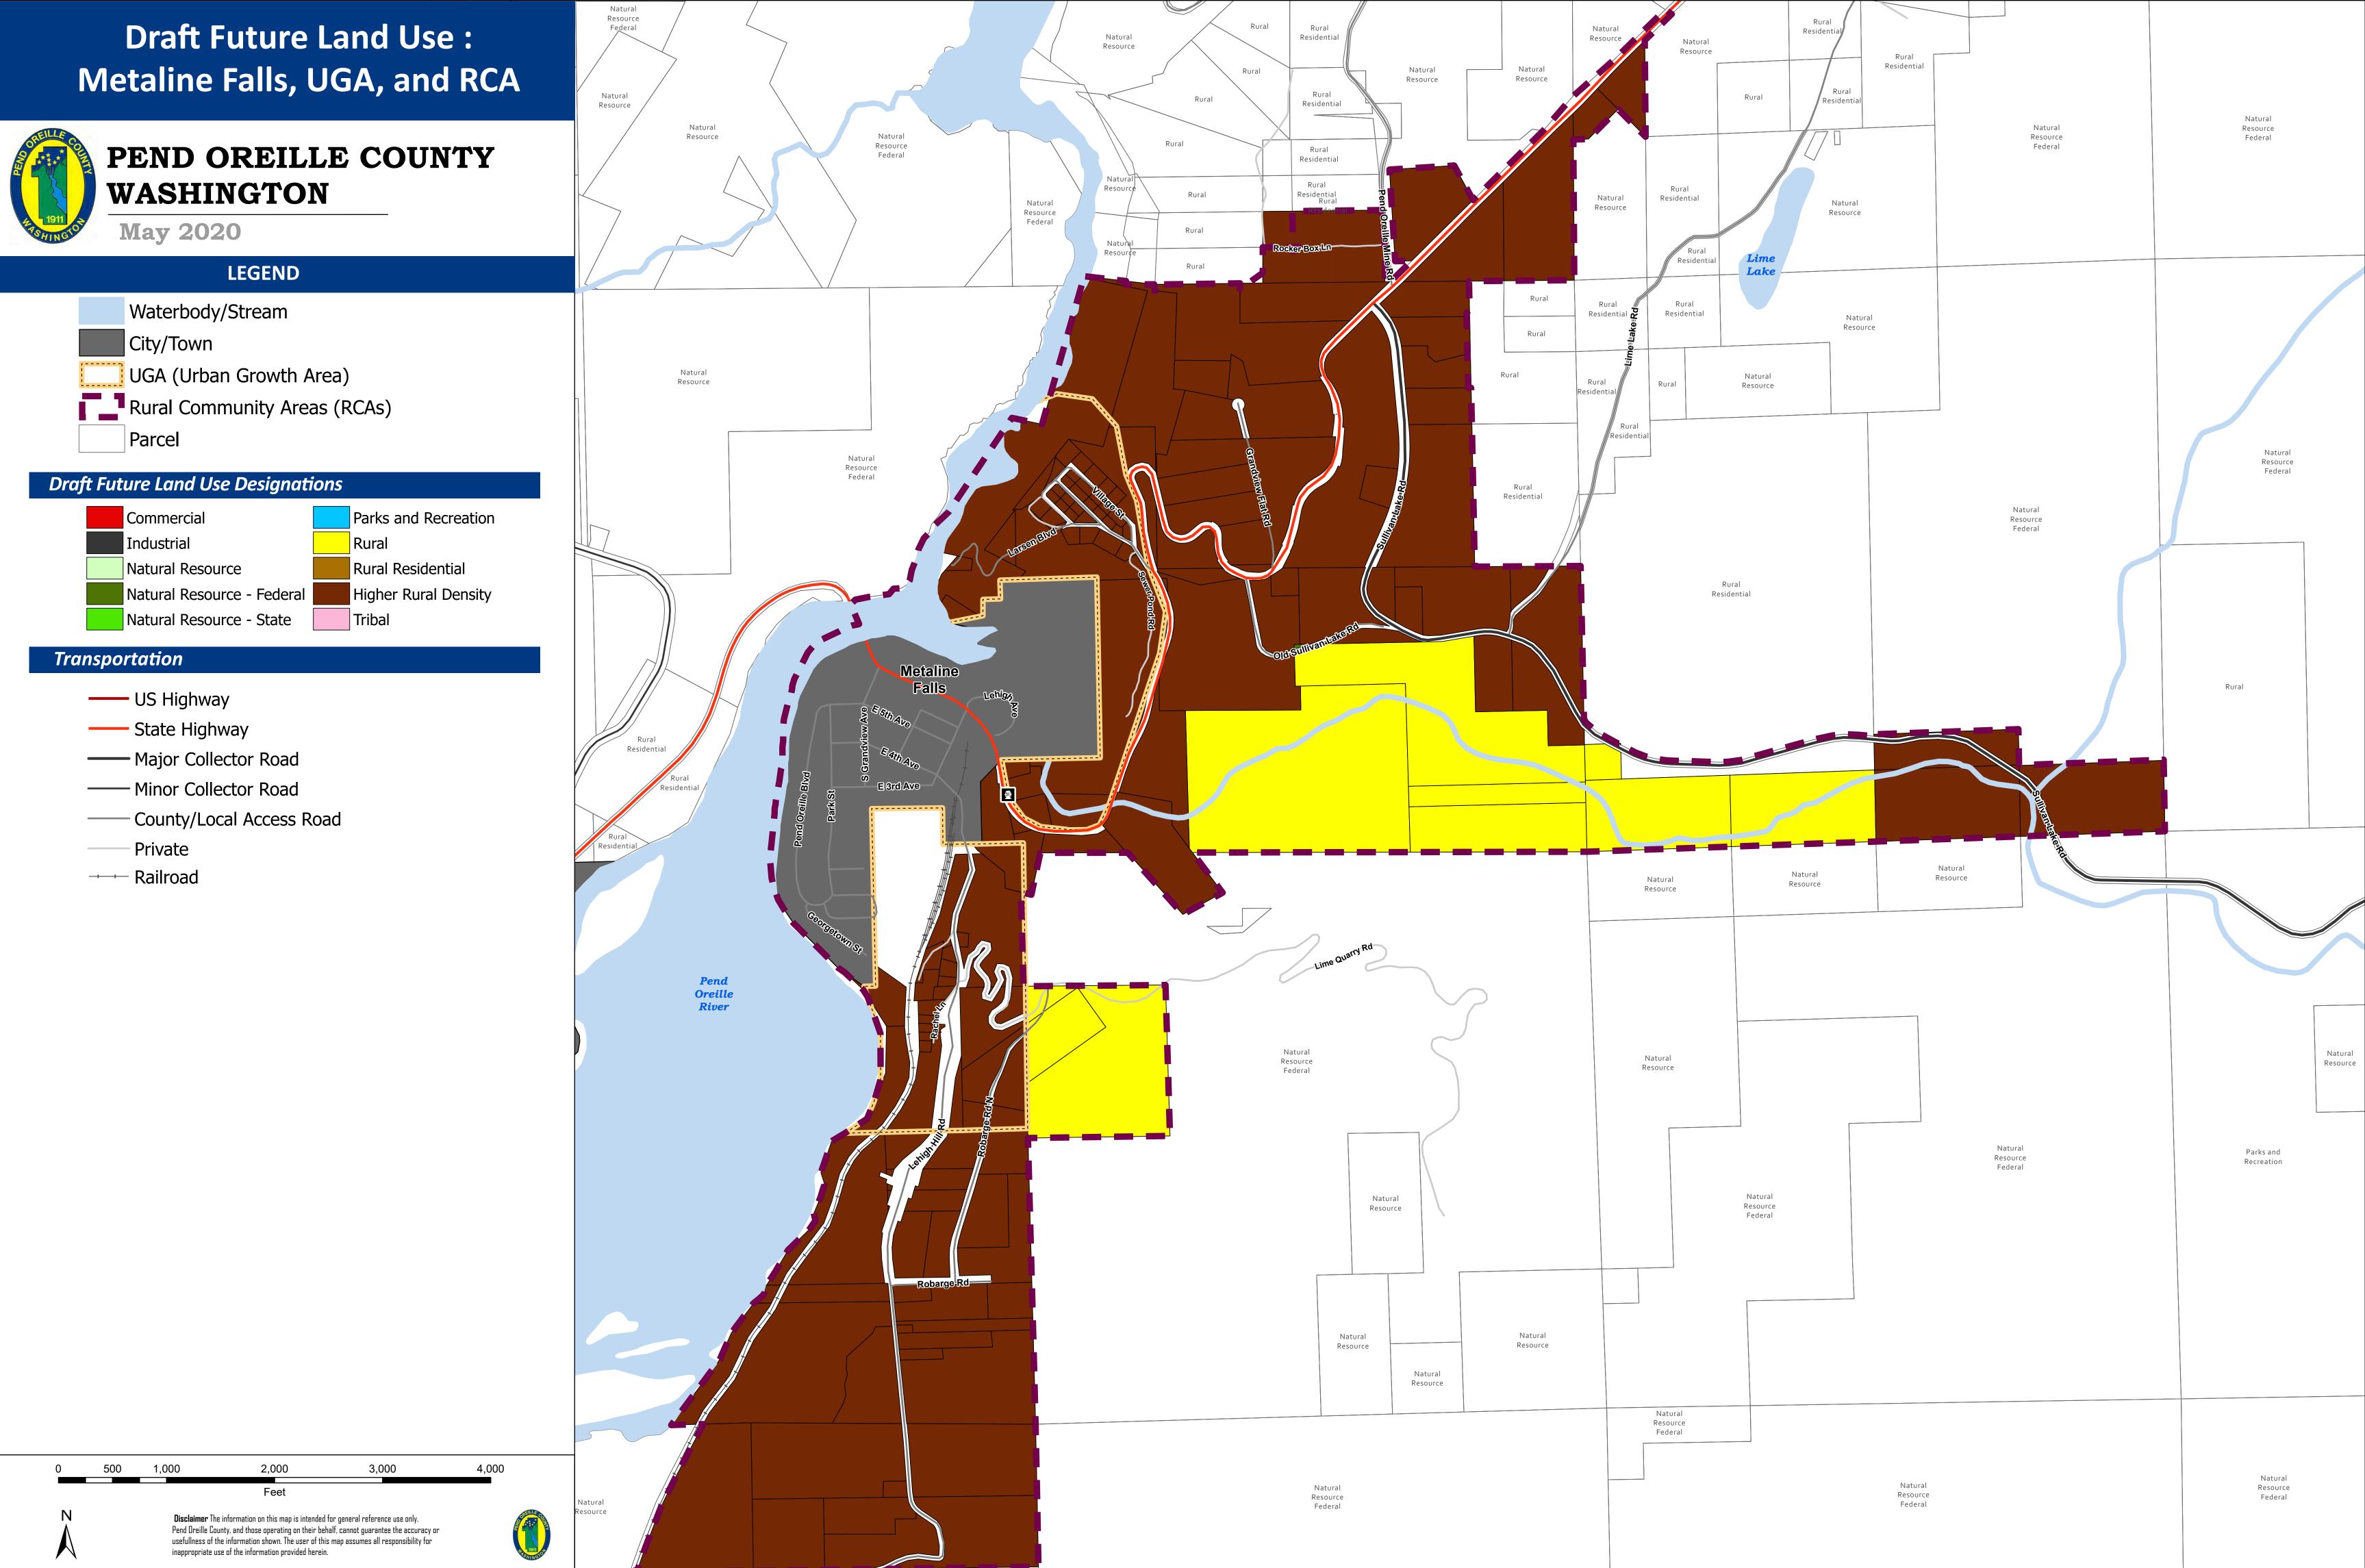

# Draft Future Land Use : Lenora/Skookum Rendezvous RCA

0 125

125 250

750

1,000

**Disclaimer** The information on this map is intended for general reference use only. Pend Dreille County, and those operating on their behalf, cannot guarantee the accuracy or usefullness of the information shown. The user of this map assumes all responsibility for inappropriate use of the information provided herein.

500

Feet

#### Transportation

- —— US Highway
- ------ State Highway
- —— Major Collector Road
- —— Minor Collector Road
- ------ County/Local Access Road
- Private
- ----- Railroad

| 0 | 187.5                                                                                                                                                                                                                                                                                                                                         | 375 | 750  | 1,125 | 1,500 |
|---|-----------------------------------------------------------------------------------------------------------------------------------------------------------------------------------------------------------------------------------------------------------------------------------------------------------------------------------------------|-----|------|-------|-------|
|   |                                                                                                                                                                                                                                                                                                                                               |     | Feet |       |       |
| N | <b>Disclaimer</b> The information on this map is intended for general reference use only.<br>Pend Dreille County, and those operating on their behalf, cannot guarantee the accuracy or<br>usefullness of the information shown. The user of this map assumes all responsibility for<br>inappropriate use of the information provided herein. |     |      |       |       |

Residential

Parks and

Rural Residential

Rural

Residential

Rural

Residential

Recreation

Rural

Residential

Rural Residential

Rural Residential

Pend Oreille **River** 