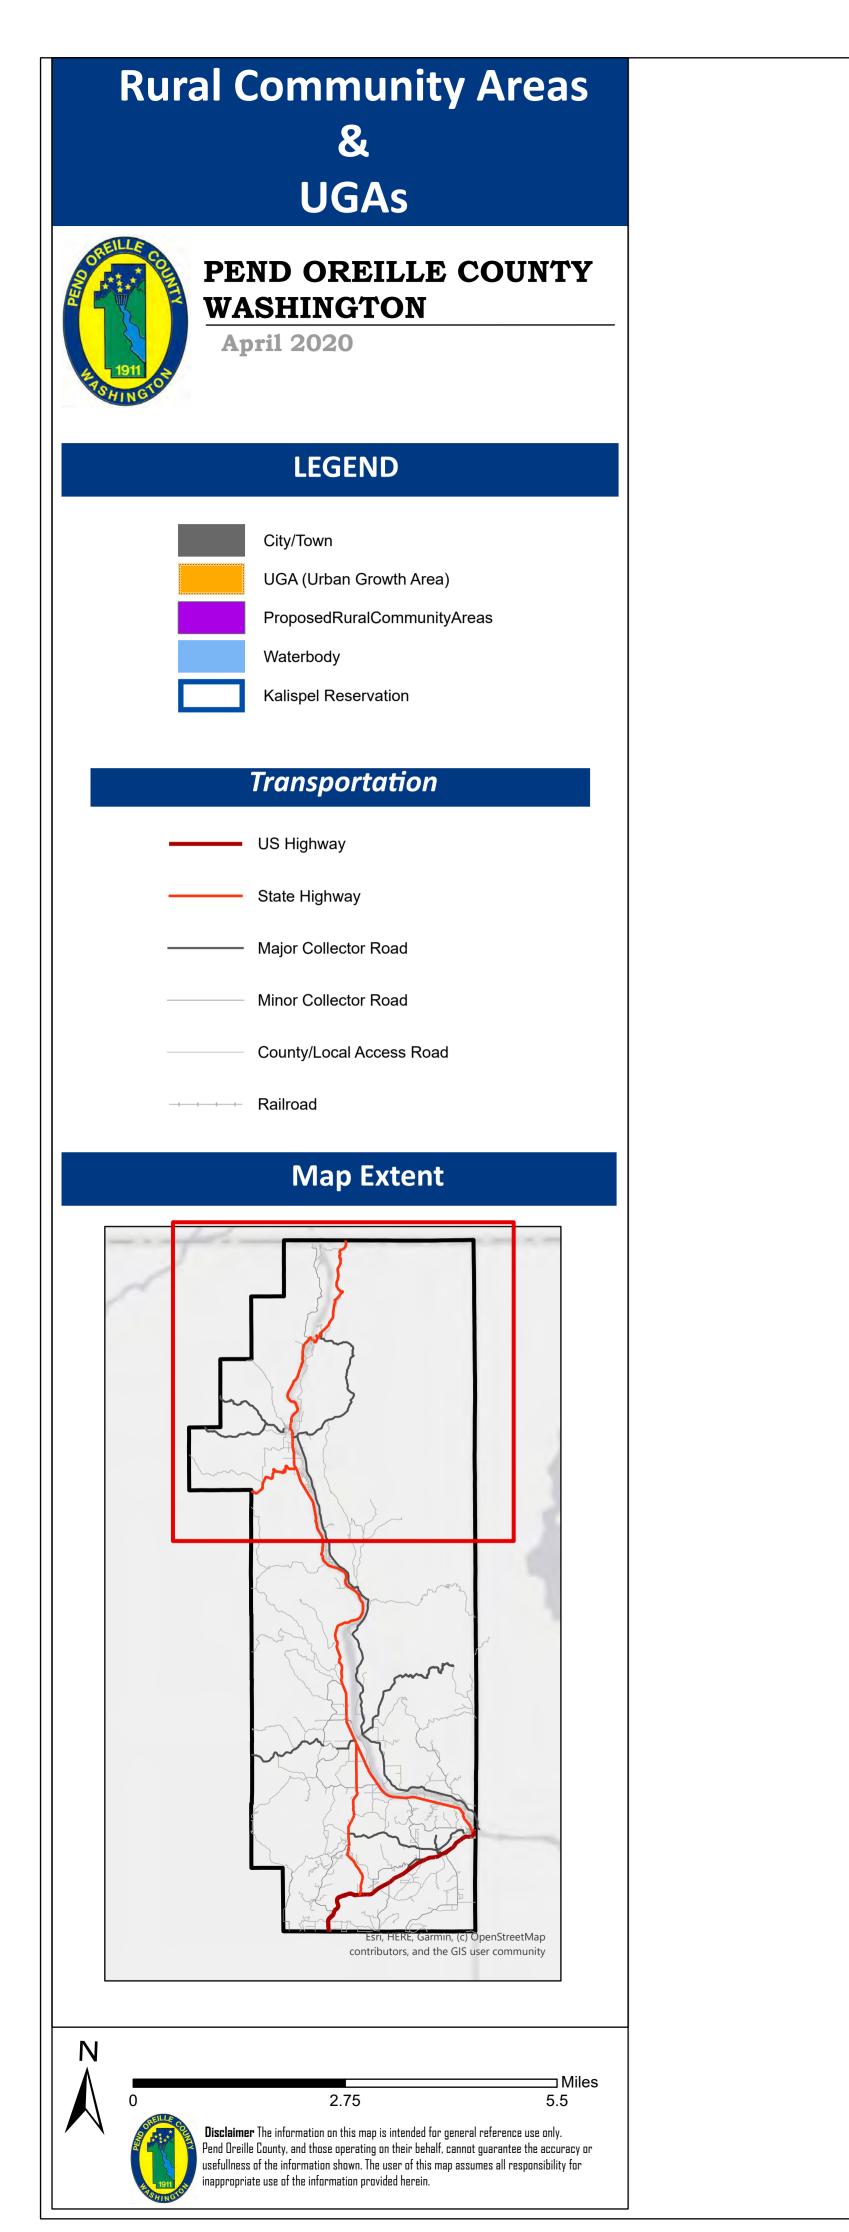

### **Rural Community Areas** & UGAs PEND OREILLE COUNTY WASHINGTON April 2020

#### LEGEND

| City/Town                   |  |
|-----------------------------|--|
| UGA (Urban Growth Area)     |  |
| ProposedRuralCommunityAreas |  |
| Waterbody                   |  |
| Kalispel Reservation        |  |

### Transportation US Highway

| 0                            |
|------------------------------|
| <br>State Highway            |
| <br>Major Collector Road     |
| <br>Minor Collector Road     |
| <br>County/Local Access Road |
| <br>Railroad                 |

#### Map Extent