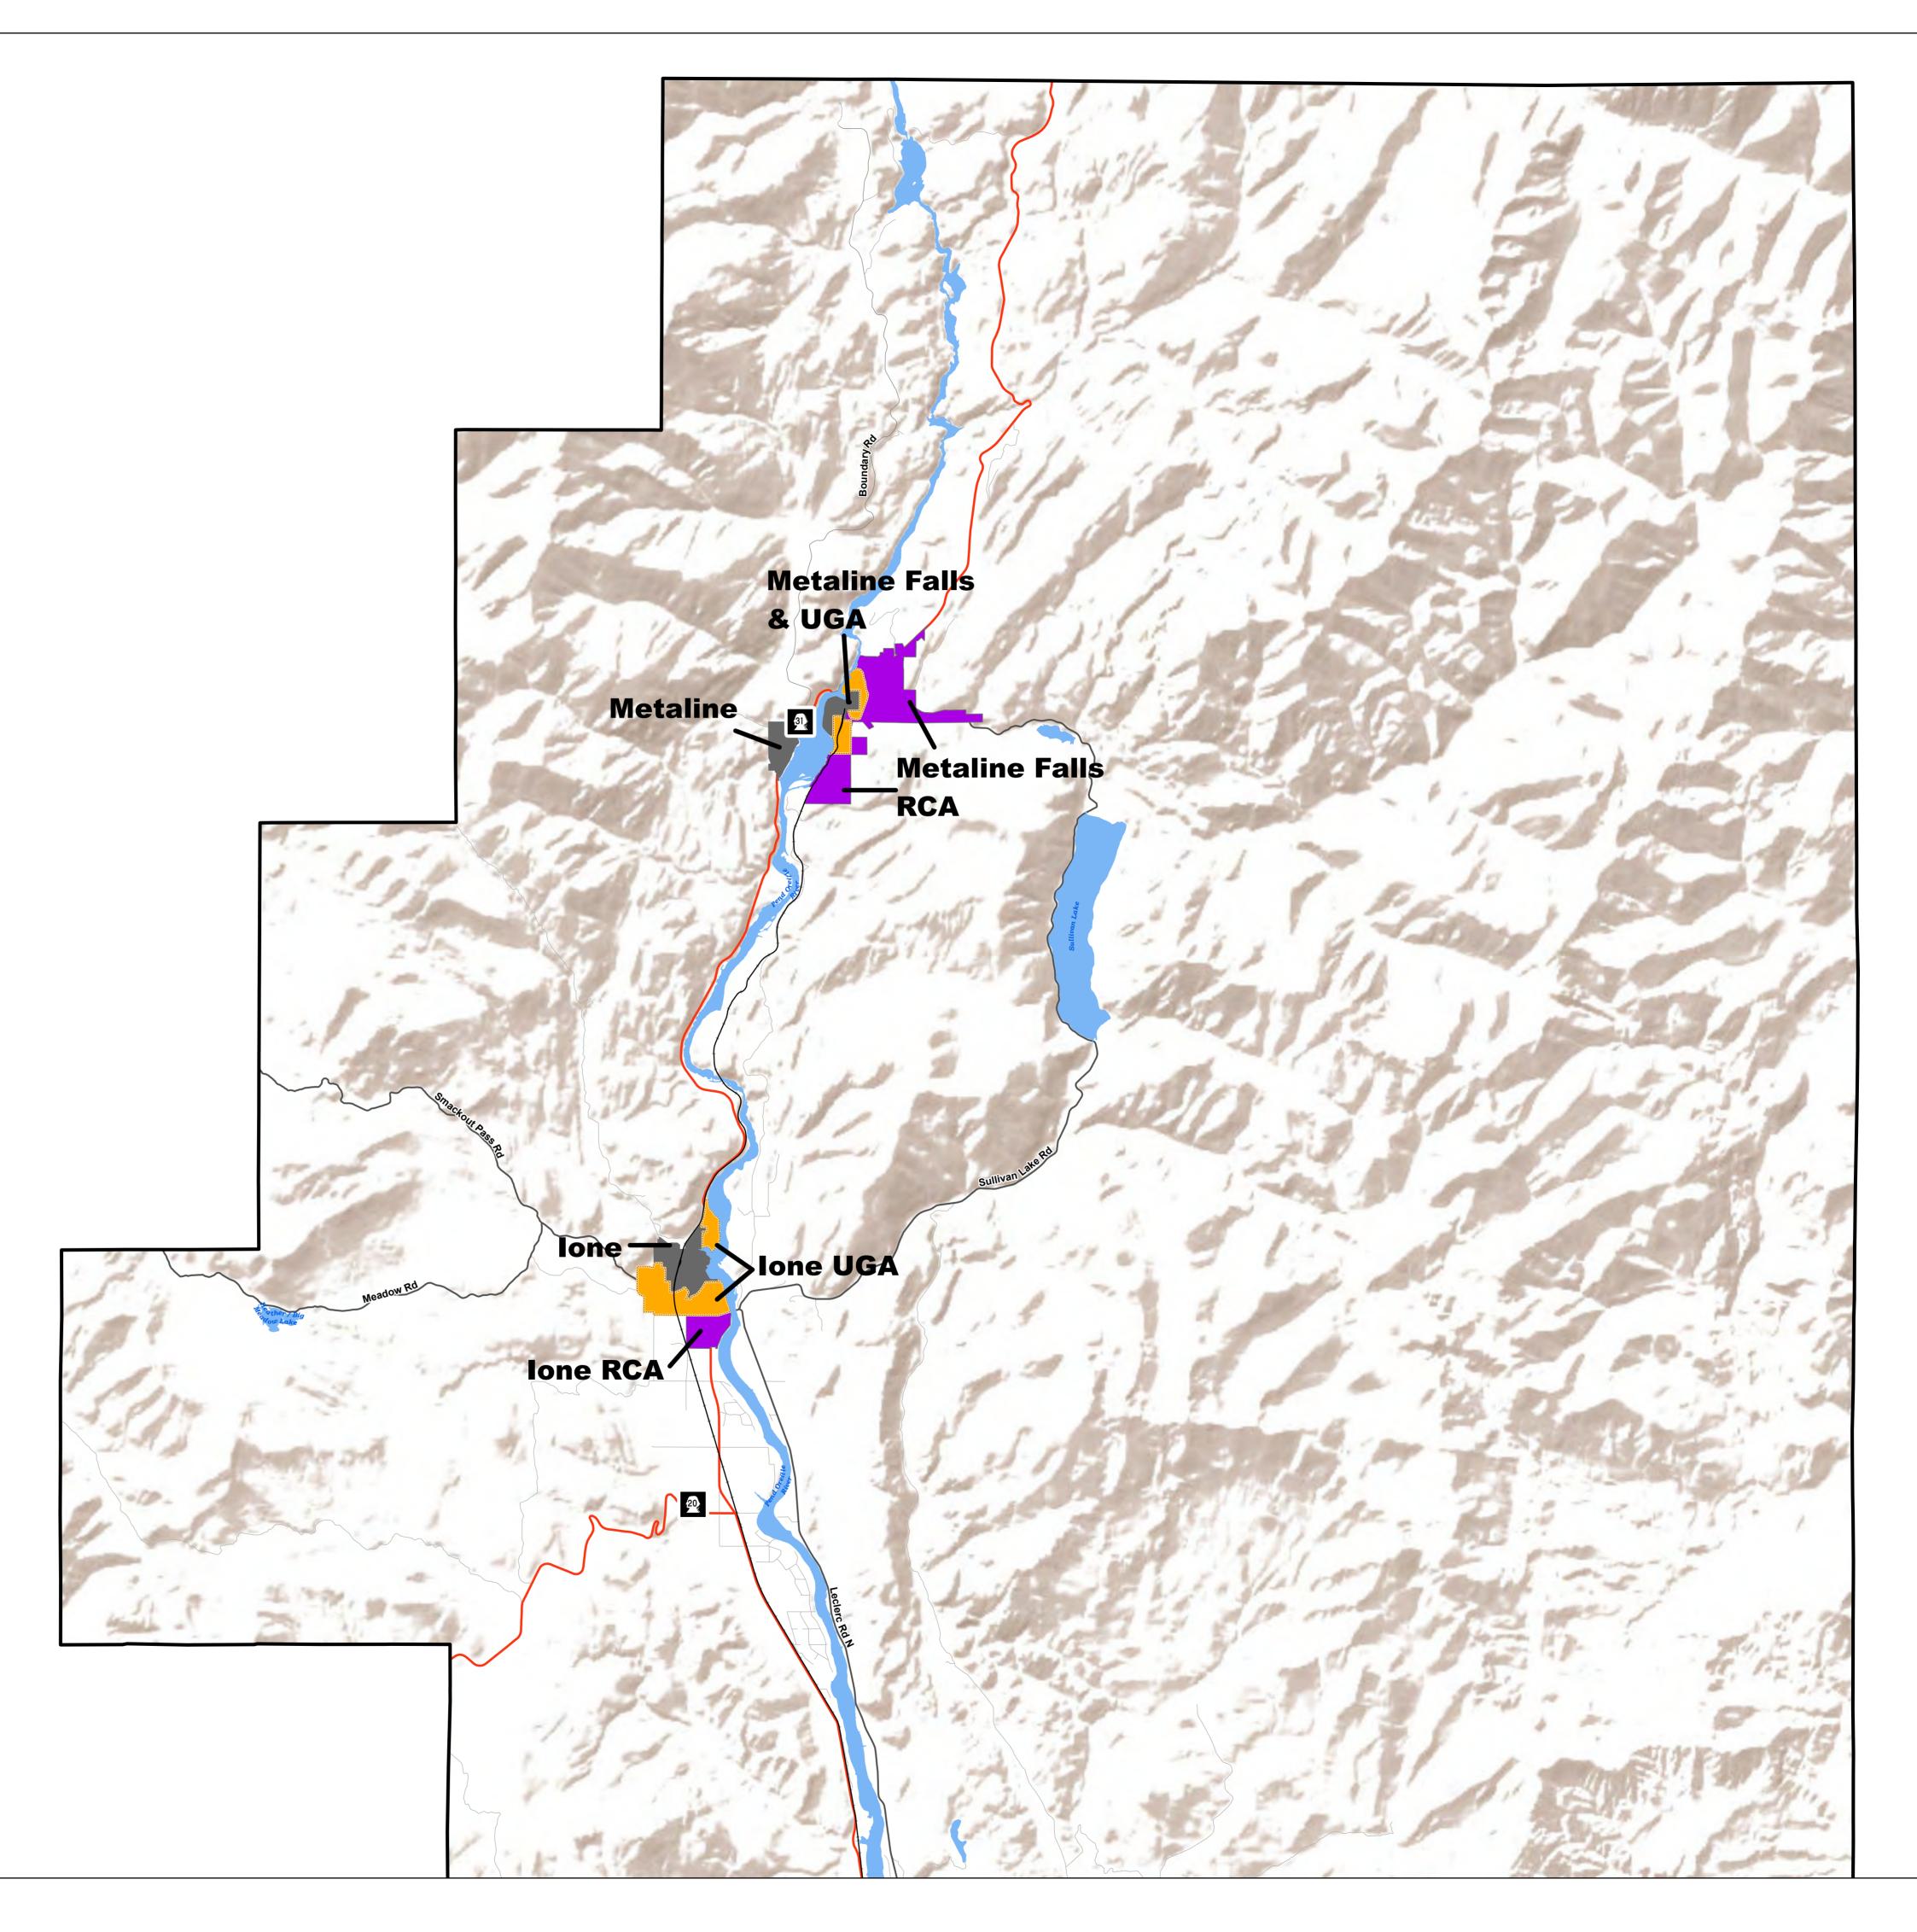

## **Rural Community Areas** &

UGAs

## LEGEND

| City/Town                   |
|-----------------------------|
| UGA (Urban Growth Area)     |
|                             |
| ProposedRuralCommunityAreas |
| Waterbody                   |
| Waterbody                   |
| Kalispel Reservation        |

| Transportation |                          |  |  |  |  |  |
|----------------|--------------------------|--|--|--|--|--|
|                | US Highway               |  |  |  |  |  |
|                | State Highway            |  |  |  |  |  |
|                | Major Collector Road     |  |  |  |  |  |
|                | Minor Collector Road     |  |  |  |  |  |
|                | County/Local Access Road |  |  |  |  |  |
|                | Railroad                 |  |  |  |  |  |

#### Map Extent

Sources: Esri, USGS, NOAA