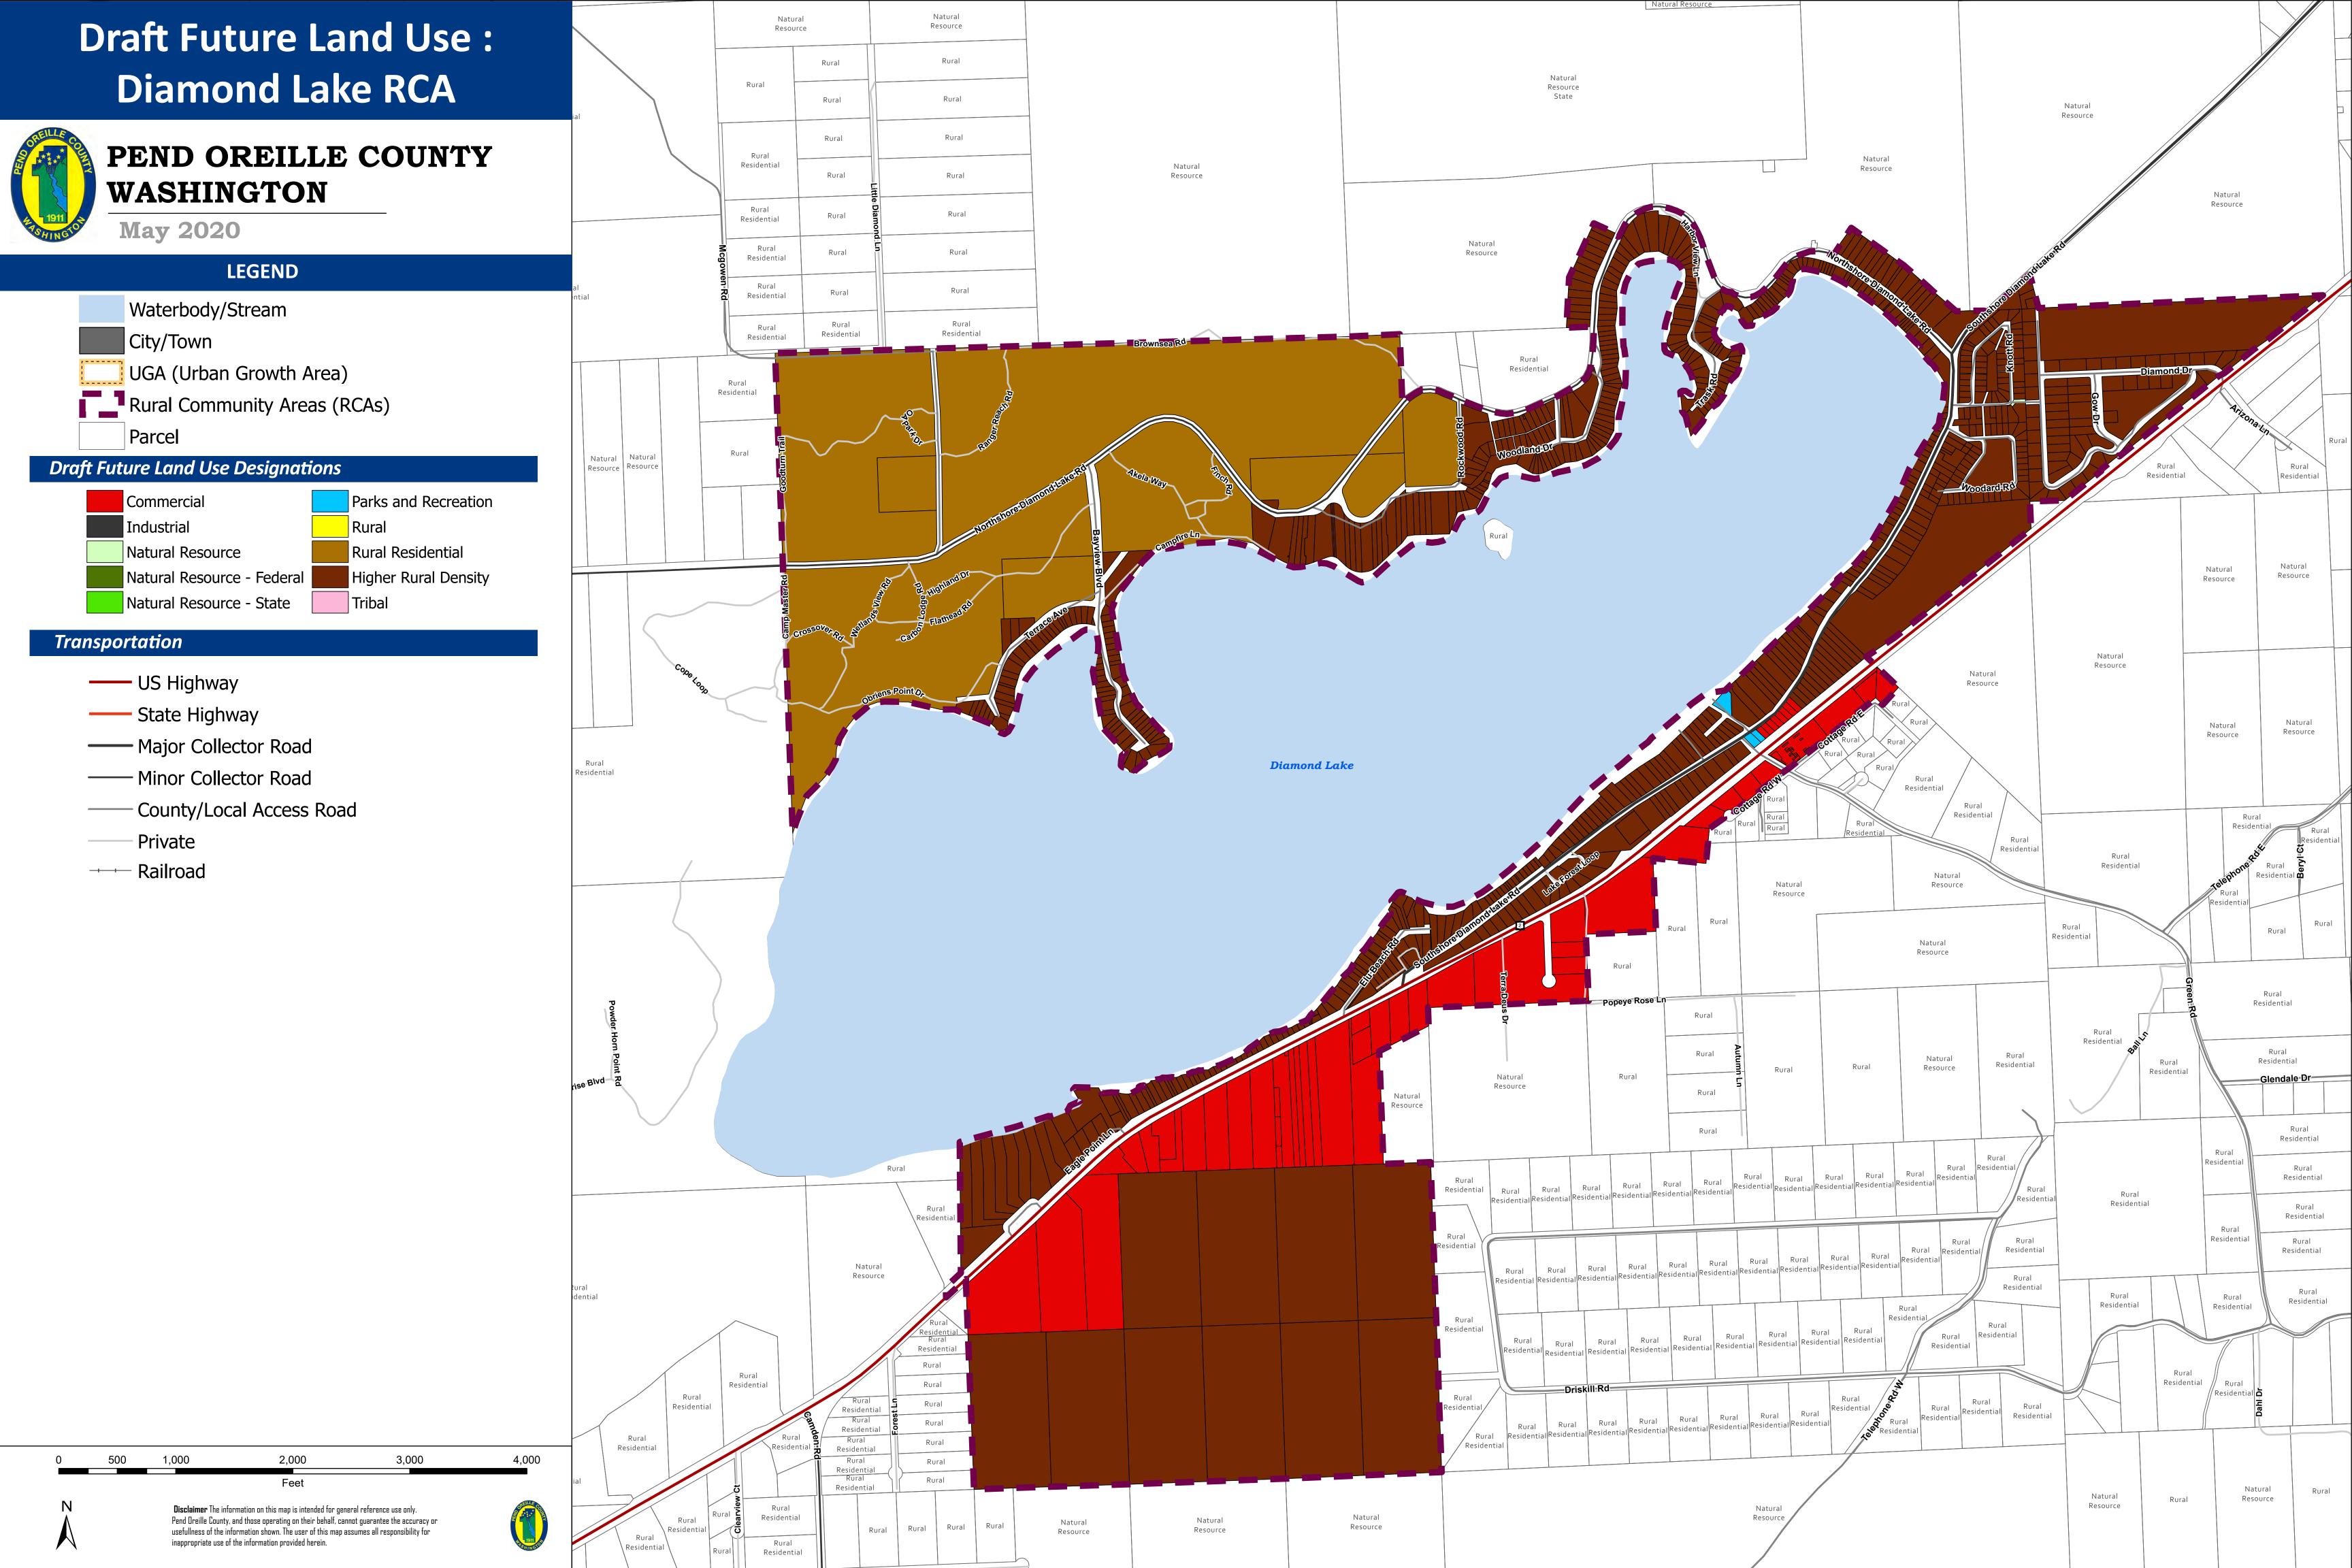

# Draft Future Land Use : Lenora/Skookum Rendezvous RCA

0 125

125 250

750

1,000

**Disclaimer** The information on this map is intended for general reference use only. Pend Dreille County, and those operating on their behalf, cannot guarantee the accuracy or usefullness of the information shown. The user of this map assumes all responsibility for inappropriate use of the information provided herein.

#### Transportation

- —— US Highway
- ------ State Highway
- —— Major Collector Road
- —— Minor Collector Road
- ------ County/Local Access Road
- Private
- ----- Railroad

| 0 | 187.5                                                                                                                                                                                                                                                                                                                                         | 375 | 750  | 1,125 | 1,500 |
|---|-----------------------------------------------------------------------------------------------------------------------------------------------------------------------------------------------------------------------------------------------------------------------------------------------------------------------------------------------|-----|------|-------|-------|
|   |                                                                                                                                                                                                                                                                                                                                               |     | Feet |       |       |
| N | <b>Disclaimer</b> The information on this map is intended for general reference use only.<br>Pend Dreille County, and those operating on their behalf, cannot guarantee the accuracy or<br>usefullness of the information shown. The user of this map assumes all responsibility for<br>inappropriate use of the information provided herein. |     |      |       |       |

Residential

Parks and

Rural Residential

Rural

Residential

Rural

Residential

Recreation

Rural

Residential

Rural Residential

Rural Residential

Pend Oreille **River** 