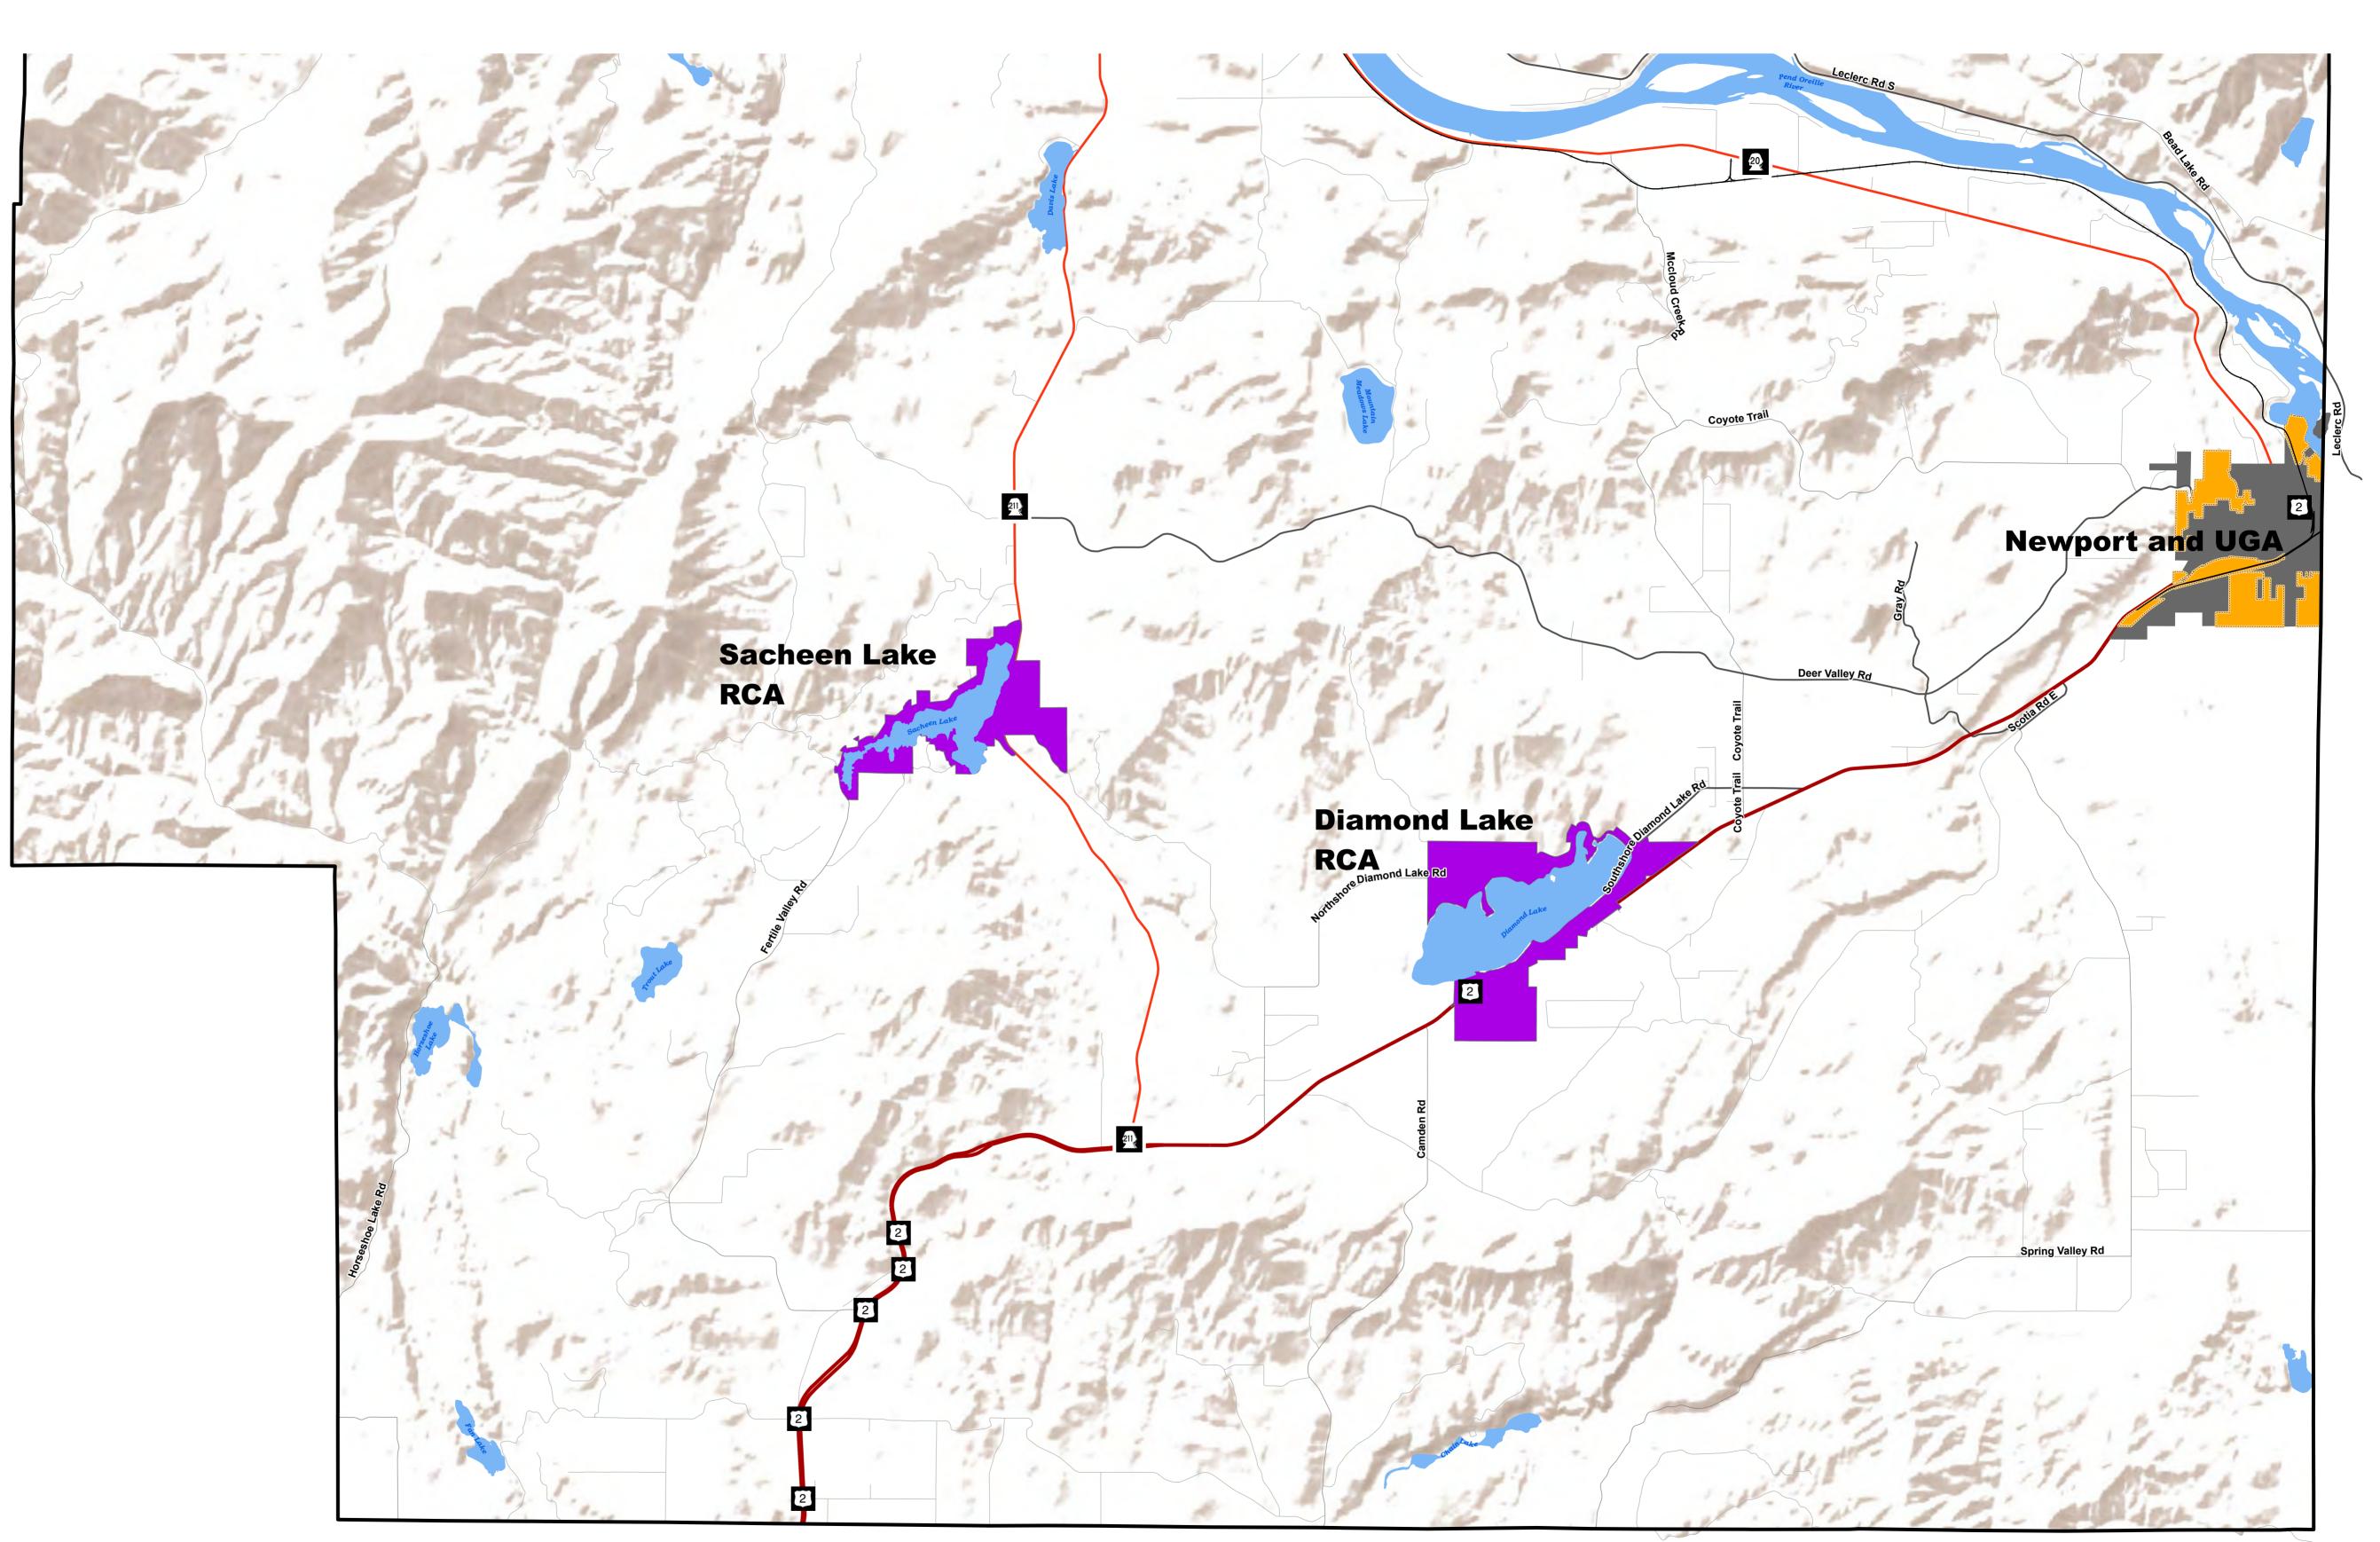

## **Rural Community Areas** &

UGAs

#### PEND OREILLE COUNTY WASHINGTON

**April 2020** 

## LEGEND

| City/Town                   |
|-----------------------------|
| UGA (Urban Growth Area)     |
|                             |
| ProposedRuralCommunityAreas |
| Waterbody                   |
| Waterbody                   |
| Kalispel Reservation        |

| Transportation |                          |  |  |  |  |  |
|----------------|--------------------------|--|--|--|--|--|
|                | US Highway               |  |  |  |  |  |
|                | State Highway            |  |  |  |  |  |
|                | Major Collector Road     |  |  |  |  |  |
|                | Minor Collector Road     |  |  |  |  |  |
|                | County/Local Access Road |  |  |  |  |  |
|                | Railroad                 |  |  |  |  |  |

#### Map Extent

Sources: Esri, USGS, NOAA