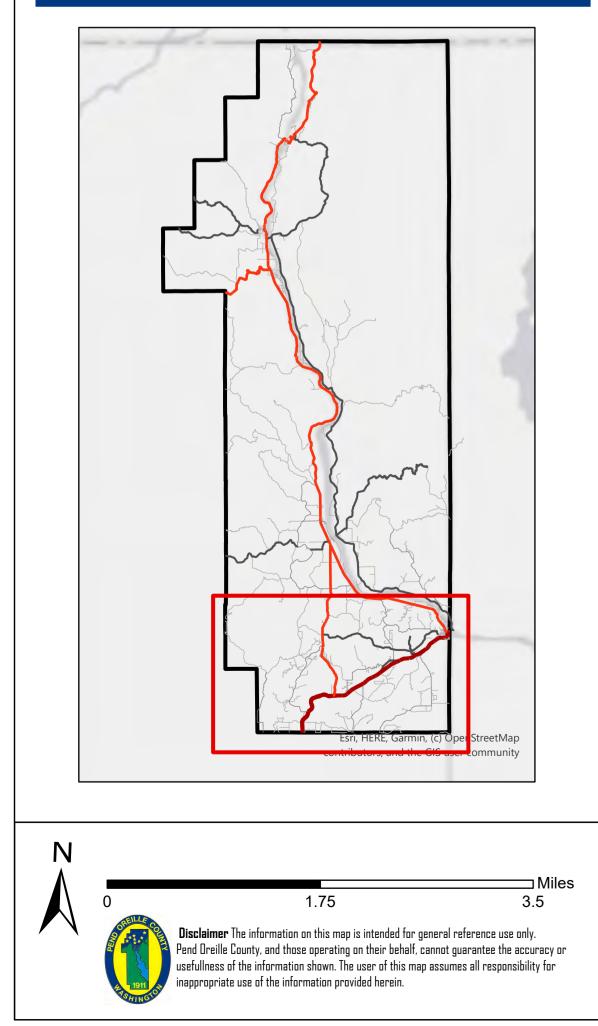

### **Rural Community Areas** & UGAs PEND OREILLE COUNTY WASHINGTON April 2020

#### LEGEND

| City/Town                   |  |
|-----------------------------|--|
| UGA (Urban Growth Area)     |  |
| ProposedRuralCommunityAreas |  |
| Waterbody                   |  |
| Kalispel Reservation        |  |

### Transportation US Highway

| 0                            |
|------------------------------|
| <br>State Highway            |
| <br>Major Collector Road     |
| <br>Minor Collector Road     |
| <br>County/Local Access Road |
| <br>Railroad                 |

#### Map Extent