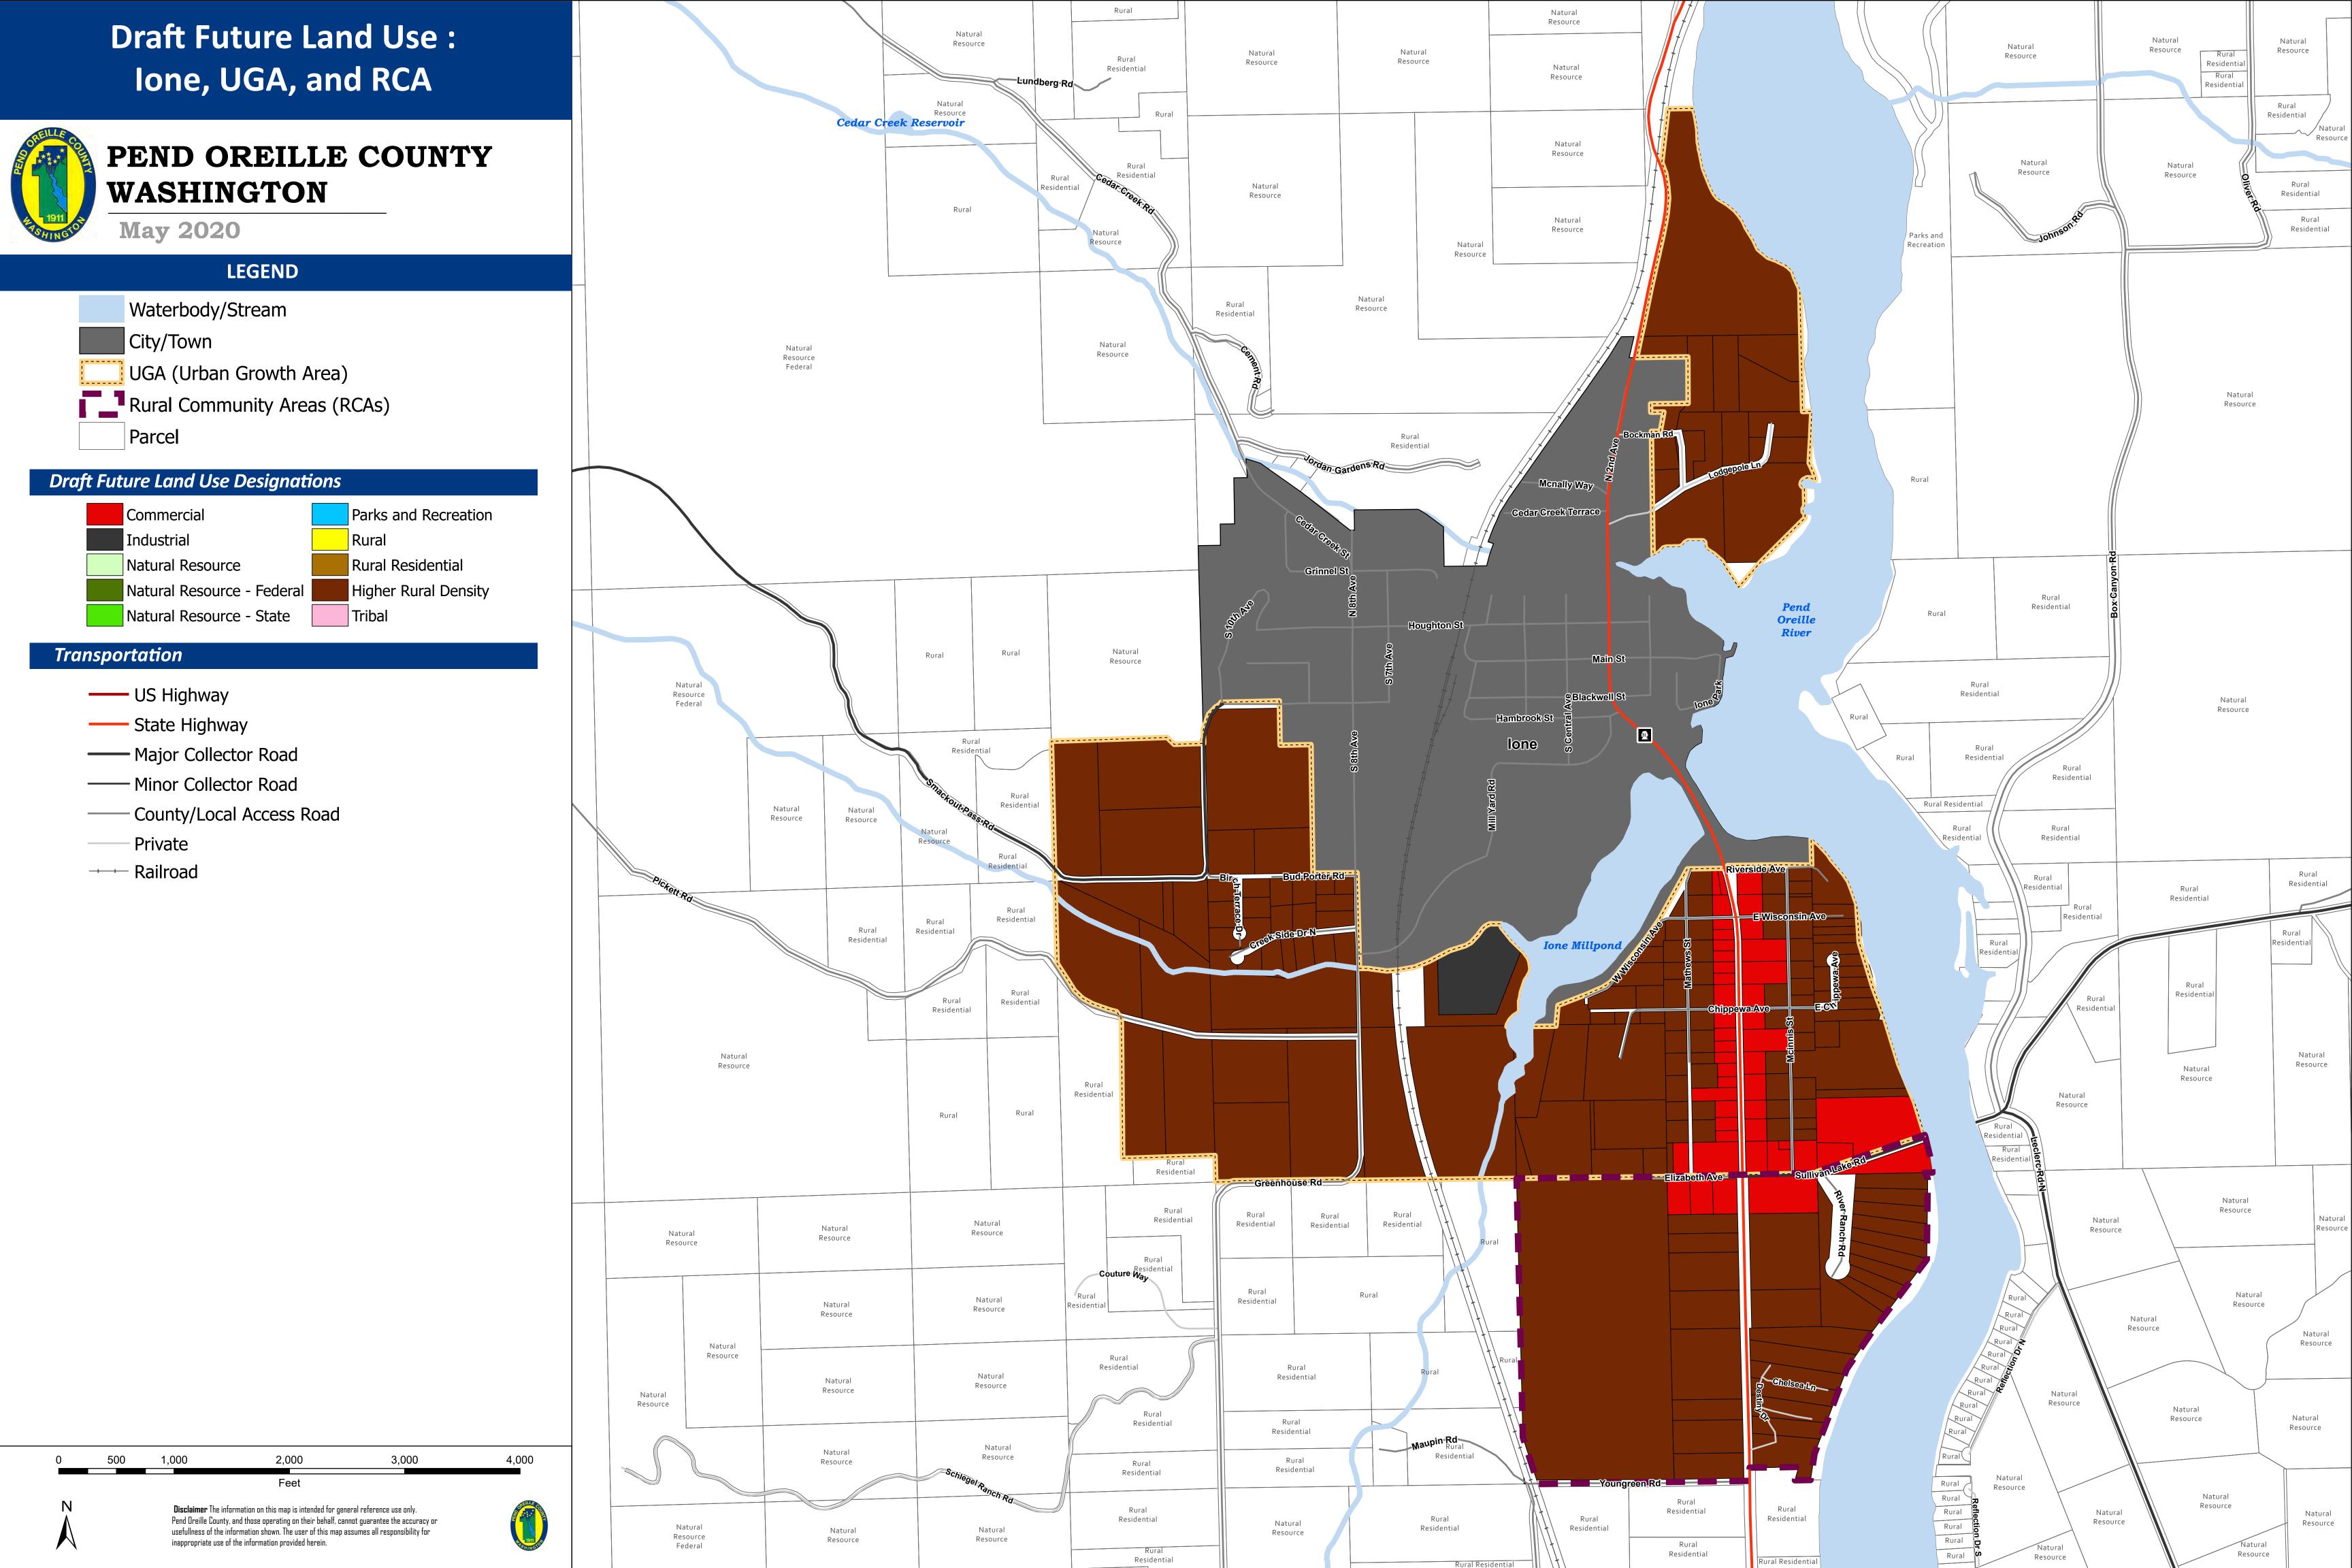

Sources: Esri, USGS, NOAA

### **Rural Community Areas** & UGAs PEND OREILLE COUNTY WASHINGTON April 2020

#### LEGEND

| City/Town                   |  |
|-----------------------------|--|
| UGA (Urban Growth Area)     |  |
| ProposedRuralCommunityAreas |  |
| Waterbody                   |  |
| Kalispel Reservation        |  |

### Transportation US Highway

| 0                            |
|------------------------------|
| <br>State Highway            |
| <br>Major Collector Road     |
| <br>Minor Collector Road     |
| <br>County/Local Access Road |
| <br>Railroad                 |

#### Map Extent